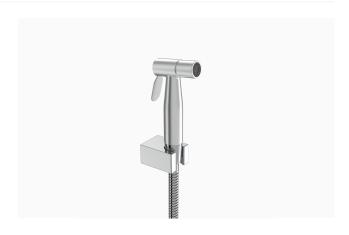

### **DESCRIPTION**

Polished Chrome Finish, Health Faucet.

### **DETAILS**

Activation: ManualInstallation: Exposed

• Valve Body Material: Stainless Steel

• Finish: Polished Chrome (CP)

# **BENEFIT**

Flexible, chrome plated 1.5m hose

# **FEATURES**

- Exclusively available for the Indian market
- Sloan's health faucet offers an ergonomic and simple to use hygienic solution
- The high pressure stainless steel sprayer is easy to install and maintain
- Versatile and flexible spray head with a 1.5 m long flexible hose and mounting bracket
- Operating pressure 0.5-5.5 bars. High pressure spray