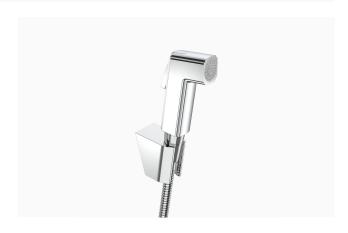

### **DESCRIPTION**

Polished Chrome Finish, Health Faucet.

### **DETAILS**

Activation: Manual
Installation: Exposed
Valve Body Material: ABS
Finish: Polished Chrome (CP)

## **BENEFIT**

Flexible, chrome plated 1.5m hose

# **FEATURES**

- Exclusively available for the Indian market
- Sloan's health faucet offers an ergonomic and simple to use hygienic solution
- The high pressure chrome plated ABS sprayer is easy to install and maintain
- Versatile and flexible spray head with a 1.5 m long flexible hose and mounting bracket
- Operating pressure 0.5-5.5 bars
- Weight: 540 gms/piece
- Packaging: 1