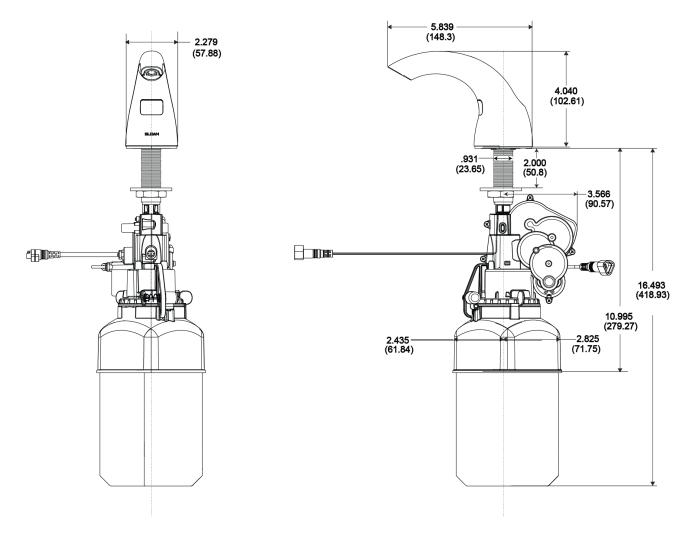

### DETAILS

- Finish: Polished Chrome (CP)
- Power Type: Battery
- Height: 4" (102mm)
- Width: 2 3/10" (58mm)
- Depth: 5 <sup>4</sup>/<sub>5</sub>" (147mm)
- Maximum Deck Thickness: 2" (51mm)
- Sensor Type: IR

# **ROUGH-IN**