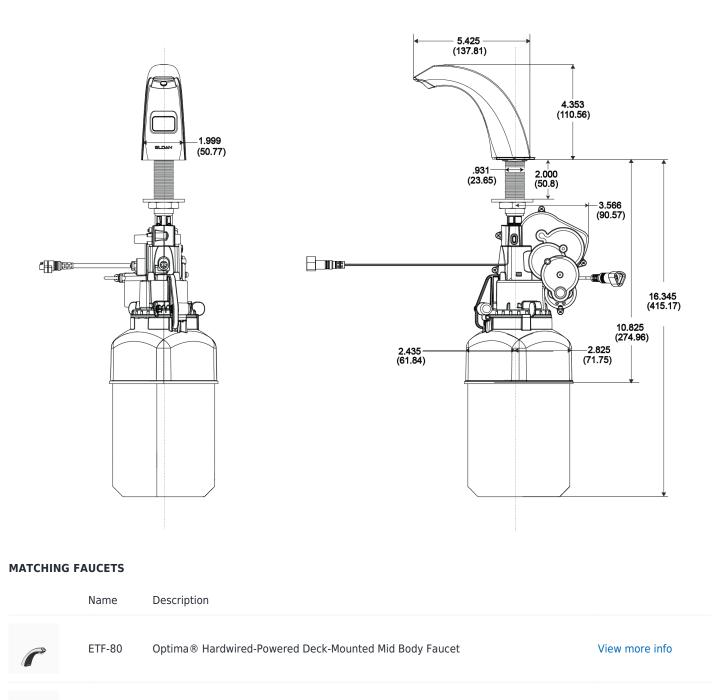

# **SLOAN® SOAP DISPENSER** ESD-800-CP

**ROUGH-IN** 

| EBF-85 | Optima® Battery or Turbine-Powered Deck-Mounted Mid Body Faucet | View more info |
|--------|-----------------------------------------------------------------|----------------|