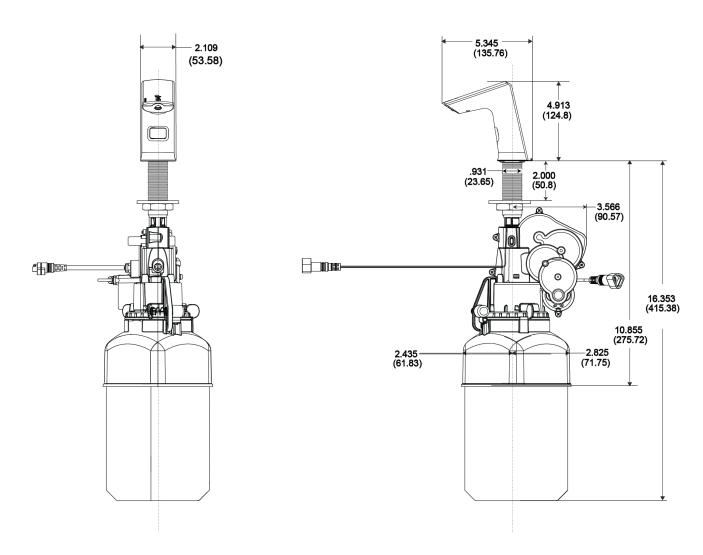

# **ROUGH-IN**

### **DETAILS**

• Finish: Polished Chrome (CP)

Power Type: Battery
Height: 5" (127mm)
Width: 2" (51mm)
Depth: 5 1/5" (132mm)

• Maximum Deck Thickness: 2" (51mm)

Sensor Type: IR