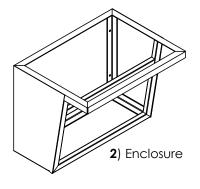

## Components

4) Grid Strainer

| Components List               |             |          |
|-------------------------------|-------------|----------|
| Description                   | Item Number | Quantity |
| QSGR-81000, One Station, Deck | 1           | 1        |
| Enclosure                     | 2           | 1        |
| Access Panel                  | 3           | 1        |
| Grid Strainer                 | 4           | 1        |