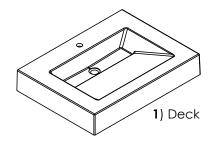

## Components

4) Grid Strainer

| Components List               |             |          |
|-------------------------------|-------------|----------|
| Description                   | Item Number | Quantity |
| QSGR-81000, One Station, Deck | 1           | 1        |
| Enclosure                     | 2           | 1        |
| Access Panel                  | 3           | 1        |
| Grid Strainer                 | 4           | 1        |