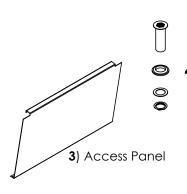

## Components

4) Grid Strainer

| Components List               |             |          |
|-------------------------------|-------------|----------|
| Description                   | Item Number | Quantity |
| QSGR-81000, One Station, Deck | 1           | 1        |
| Enclosure                     | 2           | 1        |
| Access Panel                  | 3           | 1        |
| Grid Strainer                 | 4           | 1        |